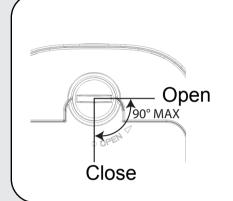

Replacing and removing the battery cover

 Turn the knob 90 degrees clockwise to lock the battery cover.

Note: Charge the batteries for 16 hours before using without the power supply.