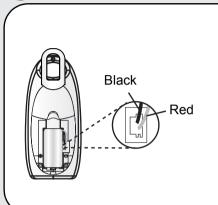

# 1 Setting up your digital baby monitor

A Installing the batteries pack for the parent unit

- Insert the battery pack into the battery compartment and push the plug into the socket.
- Place the battery cover into position, making sure the battery sits properly inside the compartment.

Replacing and removing the battery cover

 Turn the knob 90 degrees clockwise to lock the battery cover.

Note: Charge the batteries for 16 hours before using without the power supply.