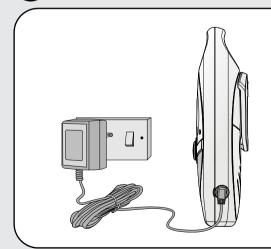

### Connecting the power supply for the parent unit

 Only use the enclosed adapter (5V DC/600mA).

 Only use the enclosed adapter (5V DC/600mA).